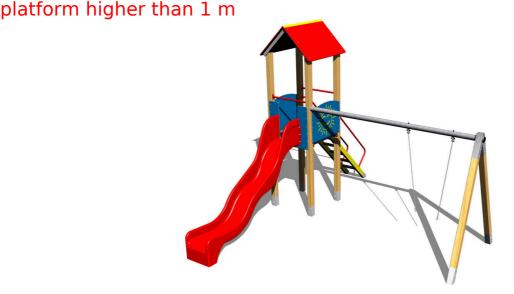

# **UNIVERSAL 4U125D**

Product type 4U-125D-15

### **Basic information**

Age category 3 - 15 years 7,3 m x 8,5 m Minimum area

**Equipment measurements** 4,38 m x 4,88 m x 3,63 m

1.5 m Free fall height: 324 kg Load capacity: Max. number of users: 6 Fall zone: EN 1177 null, 51 m<sup>2</sup> Designation: exterior

### **Equipment**

Tower, slide, A-shaped roof, 2x barrier, sloping ramp with steps and metal handles, metal beam.

7.3m6m 4.38m 51m2