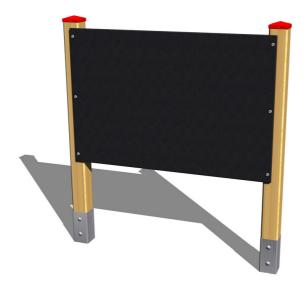

# **Drawing board TK100D**

Product type TK-100D-10

#### Material

Metal parts - structural steel

Wooden parts - thick glued wooden supports, water-proof

plywood

### **Description**

4.3m 4.3m

The panel support structure is made from thick glued wooden supports. This solution ensures maximum protection against cracking, which is common for products made from solid wood. The wooden supports are impregnated and coated with a triple layer of lacquer, which meets the terms and conditions of the EN71/3 Standard (safe for children's toys). The structures are anchored into the ground in steel plates, which are protected against corrosion by hot-dip galvanizing and fixed in a concrete bed. The anchors are fastened to the play unit with bolts and their structure ensures that they are not in direct contact with the ground. All other metallic elements are also zinc coated or duplex powder coated with coat curing according to RAL to prevent corrosion. The drawing area is made from water-proof plywood, which is designed for external use. All fastening material is galvanized or stainless steel.