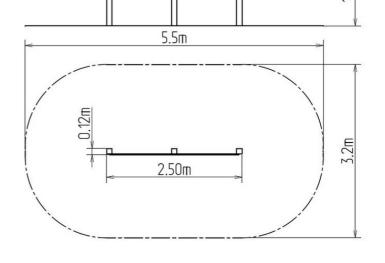

### **Basic information**

Age category from 0 years Minimum area 5,5 m x 3,2 m

Equipment measurements 2,5 m x 0,12 m x 1,41 m

Free fall height: 0 m

Load capacity:

Max. number of users:
Fall zone: EN 1177
Designation:
Availability of spare parts:
Certificate of Compliance: