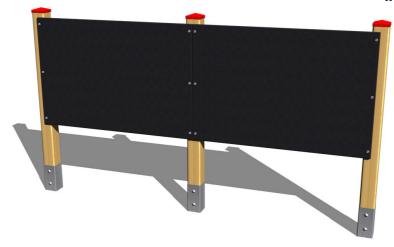

# Double panel drawing board TK200D

Product type TK-200D-10

### **Description**

The panel support structure is made from thick glued wooden supports. This solution ensures maximum protection against cracking, which is common for products made from solid wood. The wooden supports are impregnated and coated with a triple layer of lacquer, which meets the terms and conditions of the EN71/3 Standard (safe for children's toys). The structures are anchored into the ground in steel plates, which are protected against corrosion by hot-dip galvanizing and fixed in a concrete bed. The anchors are fastened to the play unit with bolts and their structure ensures that they are not in direct contact with the ground. All other metallic elements are also zinc coated or duplex powder coated with coat curing according to RAL to prevent corrosion. The drawing area is made from water-proof plywood, which is designed for external use. All fastening material is galvanized or stainless steel.