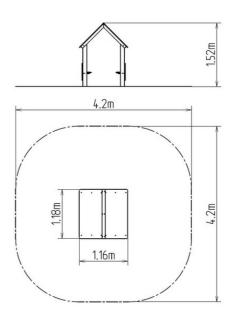

### **Basic information**

| Age category                 | 0 - 10 years             |
|------------------------------|--------------------------|
| Minimum area                 | 4,2 m x 4,2 m            |
| Equipment measurements       | 1,16 m x 1,18 m x 1,52 m |
| Free fall height:            | 0 m                      |
| Load capacity:               | 162 kg                   |
| Max. number of users:        | 3                        |
| Fall zone: EN 1177           | null                     |
| Designation:                 | exterior                 |
| Availability of spare parts: | supplied by the          |
| Certificate of Compliance:   | ČSN EN 1176-1            |