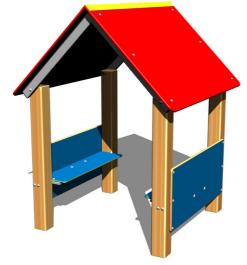

## Playhouse DO101D

Product type

DO-101D-10

#### Description

The support structure of the playhouse is made of thick glued wooden supports. This solution ensures maximum protection against cracking, which is common for products made from solid wood. The wooden supports are impregnated and coated with a triple layer of lacquer, which meets the terms and conditions of the EN71/3 Standard (safe for children's toys). The structures are anchored into the ground in steel plates, which are protected against corrosion by hot-dip galvanizing and fixed in a concrete bed. The anchors are fastened to the play unit with bolts and their structure ensures that they are not in direct contact with the ground. All other metallic elements are also zinc coated or duplex powder coated with coat curing according to RAL to prevent corrosion. The benches and side walls are made from high quality HDPE plastic (high density coloured polyethylene, which is characterised by high colour stability, UV resistance but mainly safety as it doesn't break and therefore there is no danger of injury to children by resistance and water resistance). All fastening material is galvanized or stainless steel.

#### Equipment

Roof, 2x side wall, 2x bench.

We reserve the right to change products without prior notice, which will, from our point of view, improve quality. The pictures are only informative and the products shown may differ from the products that we currently supply. We also reserve the right to make printing errors and assume no responsibility for their possible consequences. Otherwise, our terms and conditions apply. 01.05.2025