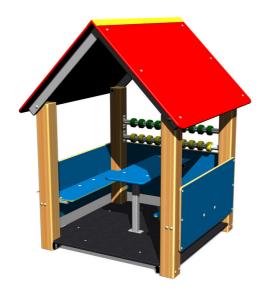

# **Playhouse DO103D**

Product type DO-103D-10

## Description

The support structure of the playhouse is made of thick glued wooden supports. This solution ensures maximum protection against cracking, which is common for products made from solid wood. The wooden supports are impregnated and coated with a triple layer of lacquer, which meets the terms and conditions of the EN71/3 Standard (safe for children's toys). The structures are anchored into the ground in steel plates, which are protected against corrosion by hot-dip galvanizing and fixed in a concrete bed. The anchors are fastened to the play unit with bolts and their structure ensures that they are not in direct contact with the ground. All other metallic elements are also zinc coated and treated with baked paint KOMAXIT according to the RAL colour system.

The benches, side walls and table are made from high quality HDPE plastic (high density coloured polyethylene, which is characterised by high colour stability, UV resistance but mainly safety as it doesn't break and therefore there is no danger of injury to children by sharp fragments). The roof is made from HPL (High-pressure laminate, which is characterised by high colour stability, UV resistance and water resistance). The floor is made from water-proof plywood, which is designed for external use. All fastening material is galvanized or stainless steel.

## Equipment

Roof, 3x side wall, 2x bench, table, floor.