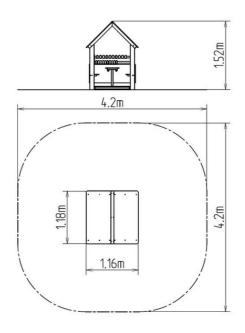

### **Basic information**

Age category 0 - 10 years Minimum area 4,2 m x 4,2 m

Equipment measurements 1,16 m x 1,18 m x 1,52 m

Free fall height:

Load capacity:

Max. number of users:

Fall zone: EN 1177

Designation: