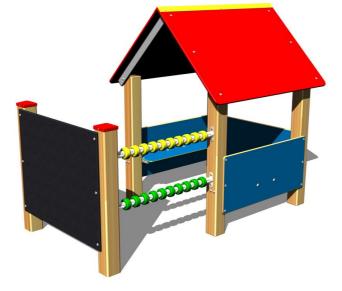

#### Description

The support structure of the playhouse is made of thick glued wooden supports. This solution ensures maximum protection against cracking, which is common for products made from solid wood. The wooden supports are impregnated and coated with a triple layer of lacquer, which meets the terms and conditions of the EN71/3 Standard (safe for children's toys). The structures are anchored into the ground in steel plates, which are protected against corrosion by hot-dip galvanizing and fixed in a concrete bed. The anchors are fastened to the play unit with bolts and their structure ensures that they are not in direct contact with the ground. All other metallic elements are also zinc coated or duplex powder coated with coat curing according to RAL to prevent corrosion. The benches and side walls are made from high quality HDPE plastic (high density coloured polyethylene, which is characterised by high colour stability, UV resistance but mainly safety as it doesn't break and therefore there is no danger of injury to children by sharp fragments). The roof is made from HPL (High-pressure laminate, which is characterised by high colour stability and water resistance). All fastening material is galvanized or stainless steel.

#### Equipment

Roof, 3x side wall, 2x bench, drawing board, abacus.

We reserve the right to change products without prior notice, which will, from our point of view, improve quality. The pictures are only informative and the products shown may differ from the products that we currently supply. We also reserve the right to make printing errors and assume no responsibility for their possible consequences. Otherwise, our terms and conditions apply.