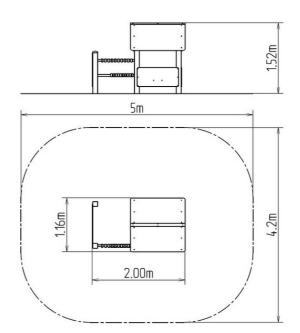

### **Basic information**

| ) - 10 years          |
|-----------------------|
| 5 m x 4,2 m           |
| 2 m x 1,16 m x 1,52 m |
| ) m                   |
| 324 kg                |
| 5                     |
| null                  |
| exterior              |
| supplied by the       |
| ČSN EN 1176-1         |
|                       |