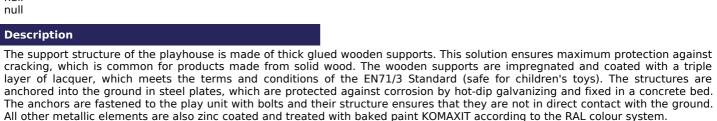

#### Material

Metal units - structural steel

Wooden units - water-proof plywood, thick glued wooden

supports

Plastic units - HDPE

Roof - HPL

## **Finish**

null null

The benches, side walls and table are made from high quality HDPE plastic (high density coloured polyethylene, which is characterised by high colour stability, UV resistance but mainly safety as it doesn't break and therefore there is no danger of injury to children by sharp fragments). The roof is made from HPL (High-pressure laminate, which is characterised by high colour stability, UV resistance and water resistance). The drawing area and floor are made from water-proof plywood, which is designed for external use. All fastening material is galvanized or stainless steel.

### **Equipment**

Roof, 3x side wall, drawing board, 2x bench, abacus, table, floor.