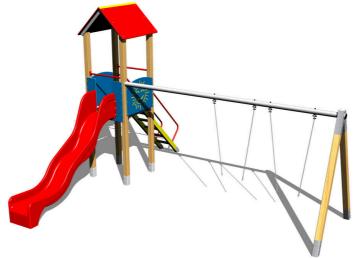

# **UNIVERSAL 4U129D**

Product type 4U-129D-15

### **Basic information**

Age category 3 - 15 years Minimum area 8,4 m x 8,5 m

Equipment measurements 5,48 m x 4,88 m x 3,63 m

Free fall height: 1,5 m
Load capacity: 378 kg
Max. number of users: 7

Fall zone: EN 1177 null, 59,5 m²
Designation: exterior
Availability of spare parts: supplied by the
Certificate of Compliance: ČSN EN 1176 - 1, 2, 3

### **Equipment**

Tower, slide, A-shaped roof, 2x barrier, sloping ramp with steps and metal handles, metal beam.