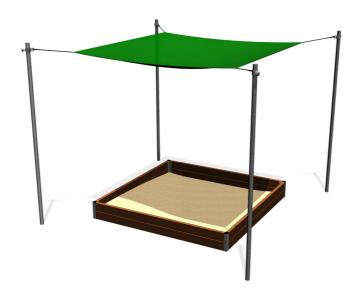

# Shade cover for sandpit 2x2 m (adjustable) ZP221

**ZP-221** Product type

### **Basic information**

Age category from 0 years 5 m x 5 m Minimum area

3,02 m x 3,02 m x 2,4 m Equipment measurements

Free fall height:

Not specified Load capacity: Max. number of users: Not specified Fall zone: EN 1177 null

### Material

Metal parts - structural steel

Tarpaulin - raschel

### **Finish**

Hot-dip galvanizing

### **Description**

The supporting structure of the sandbox shading is made of structural steel, which is protected against corrosion by hot-dip galvanizing, which results in a very significant extension of the life of the gaming element. This construction is embedded in a concrete bed. The sandbox shade is made of so-called raschel (high-quality, strong and durable shielding fabric). The sandbox shading is water permeable. All fasteners are galvanized or stainless steel.