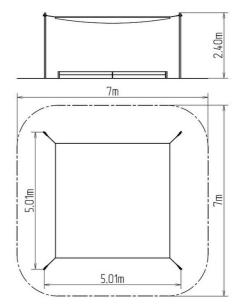

#### **Basic information**

| Age category                 | from 0 years          |
|------------------------------|-----------------------|
| Minimum area                 | 7 m x 7 m             |
| Equipment measurements       | 4,2 m x 4,2 m x 2,3 m |
| Free fall height:            | m                     |
| Load capacity:               | Not specified         |
| Max. number of users:        | Not specified         |
| Fall zone: EN 1177           | null                  |
| Fall zone: EN 1177           | null                  |
| Designation:                 | exterior              |
| Designation:                 | exterior              |
| Availability of spare parts: | supplied by the       |
| Certificate of Compliance:   | ČSN EN 1176           |
| Material                     | CSN EN 1170           |