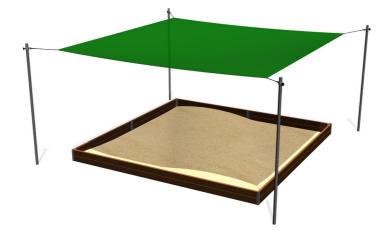

## Shade cover for sandpit 4x4 m (adjustable) ZP441

Product type

ZP-441

#### Description

The supporting structure of the sandbox shading is made of structural steel, which is protected against corrosion by hot-dip galvanizing, which results in a very significant extension of the life of the gaming element. This construction is embedded in a concrete bed. The sandbox shade is made of so-called raschel (high-quality, strong and durable shielding fabric). The sandbox shading is water permeable. All fasteners are galvanized or stainless steel.