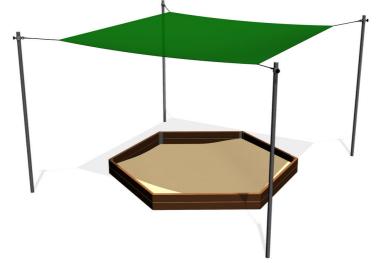

## Shade cover for hexagonal sandpit (adjustable) ZP601

Product type

#### Description

The supporting structure of the sandbox shading is made of structural steel, which is protected against corrosion by hot-dip galvanizing, which results in a very significant extension of the life of the gaming element. This construction is embedded in a concrete bed. The sandbox shade is made of so-called raschel (high-quality, strong and durable shielding fabric). The sandbox shading is water permeable. All fasteners are galvanized or stainless steel.