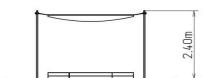

## Basic information

Metal parts - structural steel

| Age category                 | from 0 years          |
|------------------------------|-----------------------|
| Minimum area                 | 6 m x 5,6 m           |
| Equipment measurements       | 3,8 m x 3,8 m x 2,4 m |
| Free fall height:            | 0 m                   |
| Load capacity:               | Not specified         |
| Max. number of users:        | Not specified         |
| Fall zone: EN 1177           | null                  |
| Designation:                 | exterior              |
| Availability of spare parts: | supplied by the       |
| Certificate of Compliance:   | ČSN EN 1176           |
| Material                     |                       |