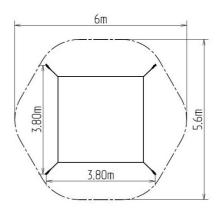

## Basic information

Metal parts - structural steel

| Age category                 | from 0 years          |
|------------------------------|-----------------------|
| Minimum area                 | 6 m x 5,6 m           |
| Equipment measurements       | 3,8 m x 3,8 m x 2,4 m |
| Free fall height:            | 0 m                   |
| Load capacity:               | Not specified         |
| Max. number of users:        | Not specified         |
| Fall zone: EN 1177           | null                  |
| Designation:                 | exterior              |
| Availability of spare parts: | supplied by the       |
| Certificate of Compliance:   | ČSN EN 1176           |
| Material                     |                       |