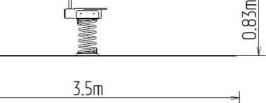

### **Basic information**

| Age category                 | 2 - 10 years             |   |
|------------------------------|--------------------------|---|
| Minimum area                 | 3,5 m x 2,3 m            |   |
| Equipment measurements       | 0,49 m x 0,29 m x 0,83 m |   |
| Free fall height:            | 1 m                      |   |
| Load capacity:               | 54 kg                    |   |
| Max. number of users:        | 1                        | - |
| Fall zone: EN 1177           | null                     |   |
| Designation:                 | exterior                 |   |
| Availability of spare parts: | supplied by the          | < |
| Certificate of Compliance:   | ČSN EN 1176 - 1, 6       |   |
| Matorial                     |                          |   |