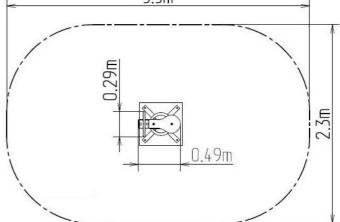

### **Basic information**

| Age category                 | 2 - 10 years             |   |
|------------------------------|--------------------------|---|
| Minimum area                 | 3,5 m x 2,3 m            |   |
| Equipment measurements       | 0,49 m x 0,29 m x 0,83 m |   |
| Free fall height:            | 1 m                      |   |
| Load capacity:               | 54 kg                    |   |
| Max. number of users:        | 1                        | - |
| Fall zone: EN 1177           | null                     |   |
| Designation:                 | exterior                 |   |
| Availability of spare parts: | supplied by the          | < |
| Certificate of Compliance:   | ČSN EN 1176 - 1, 6       |   |
| Matorial                     |                          |   |