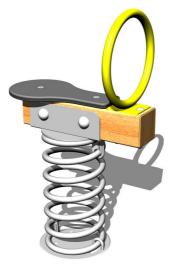

## Single seat seesaw on spring VH101D

Product type

VH-101D-10

#### Material

Wooden units - thick glued wooden supports Metal units - structural steel Seats - HPL Spring - special spring steel

#### Description

The seesaw beam is made from a glued wooden support and is secured to the support springs. This solution ensures maximum protection against cracking, which is common for products made from solid wood. The wooden supports are impregnated and coated with a triple layer of lacquer, which meets the terms and conditions of the EN71/3 Standard (safe for children's toys). The springs are made from special spring steel and are duplex powder coated with coat curing according to RAL to prevent corrosion. The seats are made from HPL (High-pressure laminate, which is characterised by high colour stability and water resistance). The handles are zinc coated or duplex powder coated with coat curing according to RAL to prevent corrosion. The swing is constructed with durability and long life in mind. Impacts are dampened by rubber bumpers. All fastening material is galvanized or stainless steel.