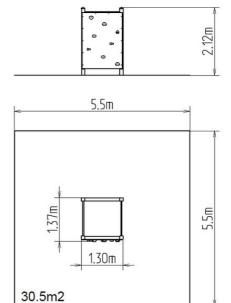

### **Basic information**

Age category 3 - 15 years 5,5 m x 5,5 m Minimum area

**Equipment measurements** 1,3 m x 1,37 m x 2,12 m

2 m Free fall height: Load capacity: 216 kg Max. number of users:

Fall zone: EN 1177 null, 30,5 m<sup>2</sup> Designation: exterior Availability of spare parts: supplied by the Certificate of Compliance: ČSN EN 1176 - 1