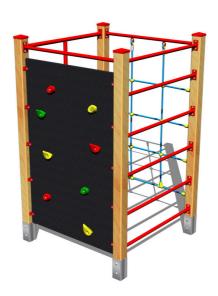

# Climbing set SS409D

Product type SS-409D-20

## **Equipment**

Climbing wall, climbing pole, Swedish ladder, climbing net.