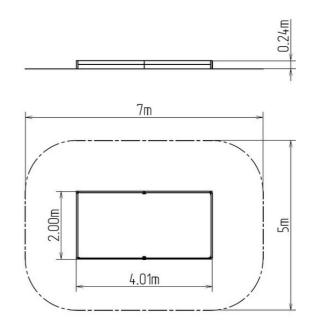

### Basic information

| Age category                 | from 0 years          |
|------------------------------|-----------------------|
| Minimum area                 | 7 m x 5 m             |
| Equipment measurements       | 4,01 m x 2 m x 0,24 m |
| Free fall height:            | 0,24 m                |
| Load capacity:               | Not specified         |
| Max. number of users:        | Not specified         |
| Fall zone: EN 1177           | null                  |
| Designation:                 | exterior              |
| Availability of spare parts: | supplied by the       |
| Certificate of Compliance:   | ČSN EN 1176 - 1       |
|                              |                       |