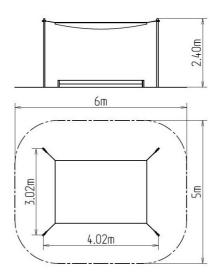

#### **Basic information**

Age category from 0 years Minimum area 6 m x 5 m

Equipment measurements 4,02 m x 3,02 m x 2,4 m

Free fall height:

Load capacity:

Max. number of users:

Fall zone: EN 1177

Designation: