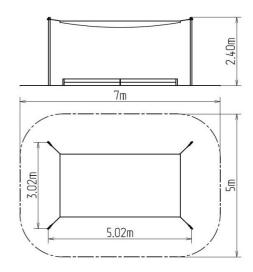

#### **Basic information**

Age category from 0 years Minimum area 7 m x 5 m

Equipment measurements 5,02 m x 3,02 m x 2,4 m

Free fall height:

Load capacity:

Max. number of users:

Fall zone: EN 1177

Designation: