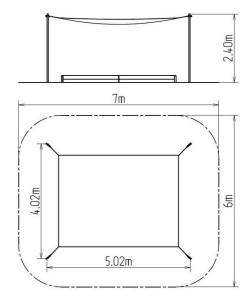

#### **Basic information**

Age category from 0 years Minimum area 7 m x 6 m

Equipment measurements 5,02 m x 4,02 m x 2,4 m

Free fall height:

Load capacity:

Max. number of users:
Fall zone: EN 1177
Designation: