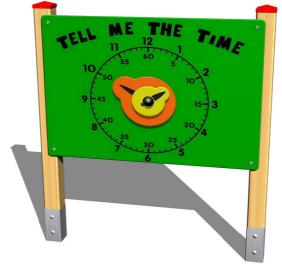

## Interactive panel IP101D

Product type

IP-101D-10

#### Description

The panel support structure is made from thick glued wooden supports. This solution ensures maximum protection against cracking, which is common for products made from solid wood. The wooden supports are impregnated and coated with a triple layer of lacquer, which meets the terms and conditions of the EN71/3 Standard (safe for children's toys).

The wall is made from high quality HDPE plastic (high density coloured polyethylene, which is characterised by high colour stability, UV resistance but mainly safety as it doesn't break and therefore there is no danger of injury to children by sharp fragments). All fastening material is galvanized or stainless steel.