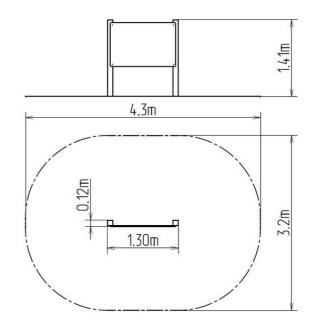

### **Basic information**

| Age category                 | from 0 years            |
|------------------------------|-------------------------|
| Minimum area                 | 4,3 m x 3,2 m           |
| Equipment measurements       | 1,3 m x 0,12 m x 1,41 m |
| Free fall height:            | 0 m                     |
| Load capacity:               | Not specified           |
| Max. number of users:        | Not specified           |
| Fall zone: EN 1177           | null                    |
| Designation:                 | exterior                |
| Availability of spare parts: | supplied by the         |
| Certificate of Compliance:   | ČSN EN 1176             |