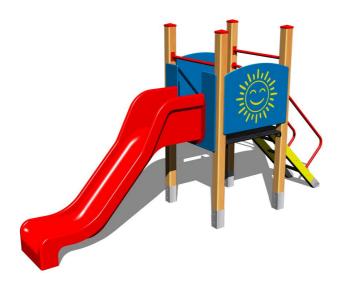

# **UNIVERSAL 4U112D**

Product type 4U-112D-10

## **Equipment**

Tower, slide, 2x barrier, sloping ramp with steps and metal handles.