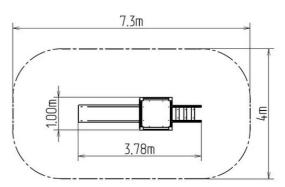

### **Basic information**

Age category 2 - 15 years Minimum area 7,3 m x 4 m

Equipment measurements 3,78 m x 1 m x 2,12 m

Free fall height:

Load capacity:

Max. number of users:

Fall zone: EN 1177

Designation: