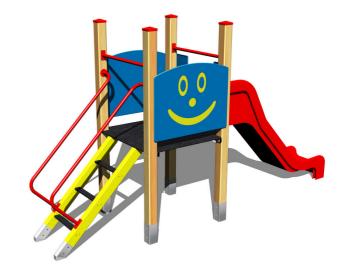

# **UNIVERSAL 4U112D**

Product type 4U-112D-10

## **Equipment**

Tower, slide, 2x barrier, sloping ramp with steps and metal handles.