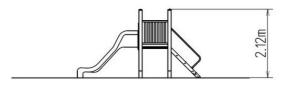

### **Basic information**

Age category 2 - 15 years Minimum area 7,3 m x 4 m

Equipment measurements 3,78 m x 1 m x 2,12 m

Free fall height:

Load capacity:

Max. number of users:

Fall zone: EN 1177

Designation: