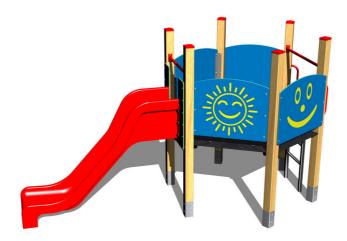

# **UNIVERSAL 6U151D**

Product type 6U-151D-10

## Equipment

Tower, slide, ladder, 4x barrier from HDPE.