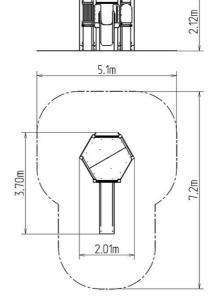

### **Basic information**

Age category 2 - 15 years Minimum area 5,1 m x 7,2 m

Equipment measurements 2,01 m x 3,7 m x 2,12 m

Free fall height:

Load capacity:

Max. number of users:

Fall zone: EN 1177

Designation: