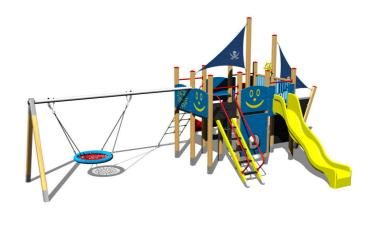

## Equipment

6x tower, 2x slide, 2x metal railing set in a wooden frame, 2x post with a flag, sloping net access, helm made from HDPE, 4x barrier from HDPE, 2x barrier with an aperture, sloping ramp with steps and metal handles, drawing board with an anchor, chain swing.