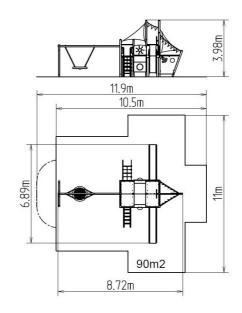

## **Basic information**

Age category 3 - 15 years Minimum area 11,9 m x 11 m

Equipment measurements 8,72 m x 6,89 m x 3,98 m

Free fall height: 1,5 m

Load capacity: 2484 kg

Max. number of users: 46

Fall zone: EN 1177 null, 90 m²