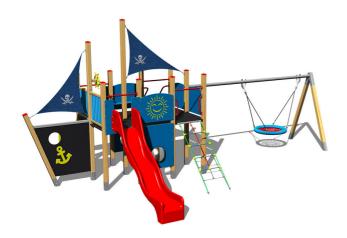

## Equipment

6x tower, 2x slide, 2x metal railing set in a wooden frame, 2x post with a flag, sloping net access, helm made from HDPE, 4x barrier from HDPE, 2x barrier with an aperture, sloping ramp with steps and metal handles, drawing board with an anchor, chain swing.