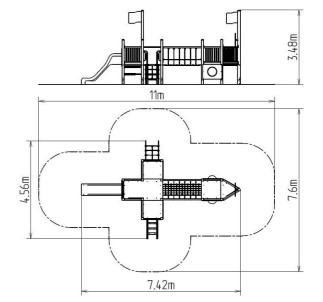

# **Basic information**

| Age category                 | 2 - 15 years             |
|------------------------------|--------------------------|
| Minimum area                 | 11 m x 7,6 m             |
| Equipment measurements       | 7,42 m x 4,56 m x 3,48 m |
| Free fall height:            | 1 m                      |
| Load capacity:               | 1404 kg                  |
| Max. number of users:        | 26                       |
| Fall zone: EN 1177           | null                     |
| Designation:                 | exterior                 |
| Availability of spare parts: | supplied by the          |
| Availability of spare parts: | supplied by the          |
| Certificate of Compliance:   | ČSN EN 1176 - 1, 2, 3    |