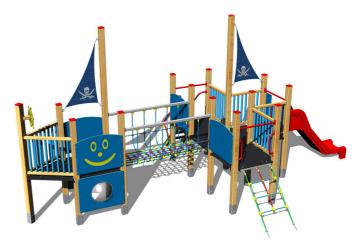

# Equipment

6x tower, slide, 2x post with a flag, sloping net access, sloping ramp with steps and metal handles, helm made from HDPE, 10x barrier from HDPE, 2x barrier with an aperture, rope bridge, abacus.