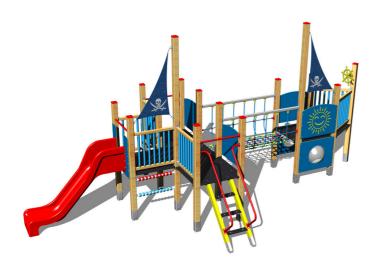

# Equipment

6x tower, slide, 2x post with a flag, sloping net access, sloping ramp with steps and metal handles, helm made from HDPE, 10x barrier from HDPE, 2x barrier with an aperture, rope bridge, abacus.