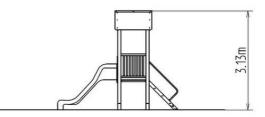

## **Basic information**

| Age category                 | 2 - 15 years             |
|------------------------------|--------------------------|
| Minimum area                 | 7,3 m x 4 m              |
| Equipment measurements       | 3,78 m x 1,16 m x 3,13 m |
| Free fall height:            | 1 m                      |
| Load capacity:               | 270 kg                   |
| Max. number of users:        | 5                        |
| Fall zone: EN 1177           | null                     |
| Designation:                 | exterior                 |
| Availability of spare parts: | supplied by the          |
| Certificate of Compliance:   | ČSN EN 1176 - 1, 2, 3    |