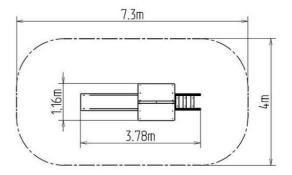

## **Basic information**

| Age category                 | 2 - 15 years             |
|------------------------------|--------------------------|
| Minimum area                 | 7,3 m x 4 m              |
| Equipment measurements       | 3,78 m x 1,16 m x 3,13 m |
| Free fall height:            | 1 m                      |
| Load capacity:               | 270 kg                   |
| Max. number of users:        | 5                        |
| Fall zone: EN 1177           | null                     |
| Designation:                 | exterior                 |
| Availability of spare parts: | supplied by the          |
| Certificate of Compliance:   | ČSN EN 1176 - 1, 2, 3    |