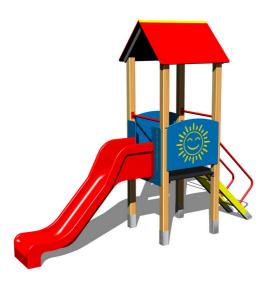

# UNIVERSAL 4U121D

Product type

4U-121D-10

#### Equipment

Tower, slide, A-shaped roof, 2x barrier, sloping ramp with steps and metal handles.

We reserve the right to change products without prior notice, which will, from our point of view, improve quality. The pictures are only informative and the products shown may differ from the products that we currently supply. We also reserve the right to make printing errors and assume no responsibility for their possible consequences. Otherwise, our terms and conditions apply. 01.05.2025