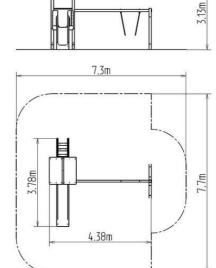

# **Basic information**

| Age category                 | 2 - 15 years             |
|------------------------------|--------------------------|
| Minimum area                 | 7,3 m x 7,7 m            |
| Equipment measurements       | 4,38 m x 3,78 m x 3,13 m |
| Free fall height:            | 1 m                      |
| Load capacity:               | 324 kg                   |
| Max. number of users:        | 6                        |
| Fall zone: EN 1177           | null                     |
| Designation:                 | exterior                 |
| Availability of spare parts: | supplied by the          |
| Certificate of Compliance:   | ČSN EN 1176 - 1, 2, 3    |
|                              |                          |