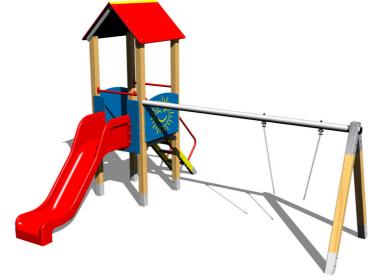

# **UNIVERSAL 4U125D**

Product type

4U-125D-10

### Equipment

Tower, slide, A-shaped roof, 2x barrier, sloping ramp with steps and metal handles, metal beam.

We reserve the right to change products without prior notice, which will, from our point of view, improve quality. The pictures are only informative and the products shown may differ from the products that we currently supply. We also reserve the right to make printing errors and assume no responsibility for their possible consequences. Otherwise, our terms and conditions apply.