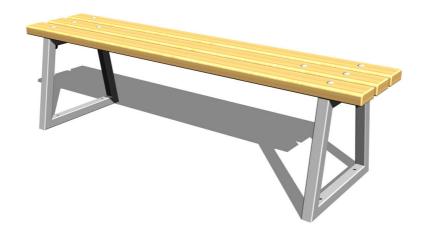

# **Bench LA107D (mobile)**

Product type LA-107D-10

### **Basic information**

Age category from 0 years Minimum area 2,6 m  $\times$  1,5 m

Equipment measurements 1,6 m x 0,48 m x 0,45 m

ČSN EN 1176 - 1

Free fall height:

Load capacity:

Max. number of users:

Fall zone: EN 1177

#### **Material**

Metal units - structural steel Wooden units - spruce wood or oak

Certificate of Compliance:

## Description

The bench is made from spruce wood, or oak should the client require. The wood is impregnated and coated with a triple layer of lacquer, which meets the terms and conditions of the EN71/3 Standard (safe for children's toys). The posts of the bench are made from structural steel (steel profile of 40 x 40 mm), protected against corrosion by hot-dip galvanizing, which significantly prolongs the life of the play unit. All fastening material is galvanized or stainless steel.