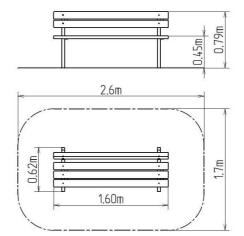

## **Basic information**

| Age category                 | from 0 years            |
|------------------------------|-------------------------|
| Minimum area                 | 2,6 m x 1,7 m           |
| Equipment measurements       | 1,6 m x 0,62 m x 0,79 m |
| Free fall height:            | 0,45 m                  |
| Load capacity:               | Not specified           |
| Max. number of users:        | Not specified           |
| Fall zone: EN 1177           | null                    |
| Designation:                 | exterior                |
| Availability of spare parts: | supplied by the         |
| Certificate of Compliance:   | ČSN EN 1176 - 1         |
|                              |                         |