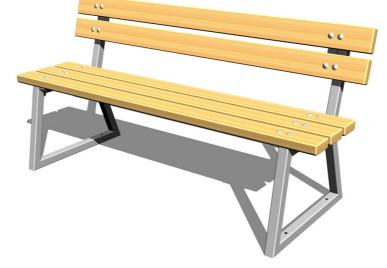

## Bench LA108D (mobile)

Product type

LA-108D-10

## Material

Metal units - structural steel Wooden units - spruce wood or oak

### Description

The bench is made from spruce wood, or oak should the client require. The wood is impregnated and coated with a triple layer of lacquer, which meets the terms and conditions of the EN71/3 Standard (safe for children's toys). The posts of the bench are made from structural steel (steel profile of  $40 \times 40$  mm), protected against corrosion by hot-dip galvanizing, which significantly prolongs the life of the play unit. All fastening material is galvanized or stainless steel.