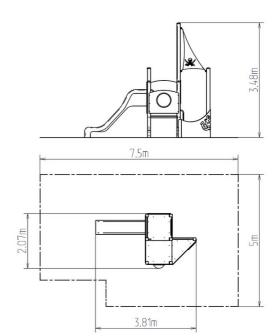

## **Basic information**

Age category 2 - 15 years Minimum area 7,5 m x 5 m

**Equipment measurements** 3,81 m x 2,07 m x 3,48 m

Free fall height:  $0.9 \, \mathrm{m}$ 424 kg Load capacity: Max. number of users: 8 Fall zone: EN 1177 null Designation: exterior Availability of spare parts: supplied by the Certificate of Compliance: ČSN EN 1176 - 1, 2, 3