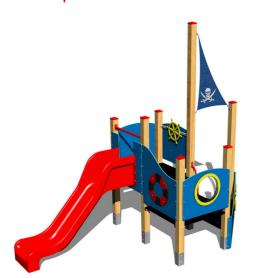

# **UNIVERSAL 4U320D**

Product type 4U-320D-10

### **Equipment**

3x tower, slide, 2x barrier made form HDPE with circle, barrier made form HDPE with parrot, barrier made form HDPE with aperture, bow with anchor and wave, rudder, post with a flag.