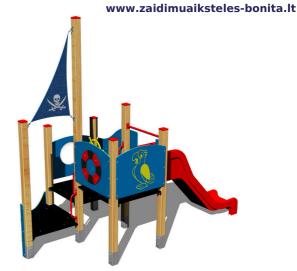

# **UNIVERSAL 4U320D**

Product type 4U-320D-10

### **Equipment**

3x tower, slide, 2x barrier made form HDPE with circle, barrier made form HDPE with parrot, barrier made form HDPE with aperture, bow with anchor and wave, rudder, post with a flag.