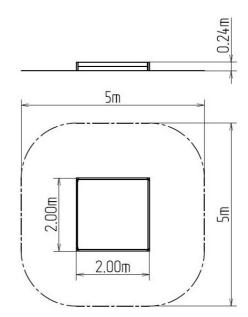

## **Basic information**

| Age category                 | from 0 years       |
|------------------------------|--------------------|
| Minimum area                 | 5 m x 5 m          |
| Equipment measurements       | 2 m x 2 m x 0,24 m |
| Free fall height:            | 0,24 m             |
| Load capacity:               | Not specified      |
| Max. number of users:        | Not specified      |
| Fall zone: EN 1177           | null               |
| Designation:                 | exterior           |
| Availability of spare parts: | supplied by the    |
| Certificate of Compliance:   | ČSN EN 1176 - 1    |
|                              |                    |