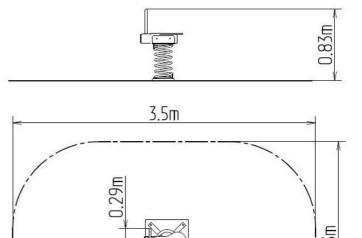

### **Basic information**

Age category 2 - 10 years Minimum area 3,5 m x 2,3 m

Equipment measurements 0,49 m x 0,29 m x 0,83 m

Free fall height:

Load capacity:

Max. number of users:

Fall zone: EN 1177

Designation:

0.49m