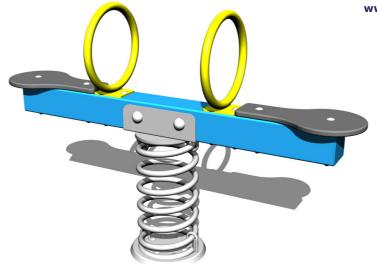

# Double seat seesaw on spring VH102KB - blue

Product type VH-102KB-10

## **Description**

The seesaw beam is made from structural steel, which is zinc coated or duplex powder coated with coat curing according to RAL to prevent corrosion and is secured to the support spring. The spring is made from special spring steel and are duplex powder coated with coat curing according to RAL to prevent corrosion.

The seats are made from HPL (High-pressure laminate, which is characterised by high colour stability and water resistance).

The handles are zinc coated or duplex powder coated with coat curing according to RAL to prevent corrosion. The swing is constructed with durability and long life in mind. Impacts are dampened by rubber bumpers. All fastening material is galvanized or stainless steel.