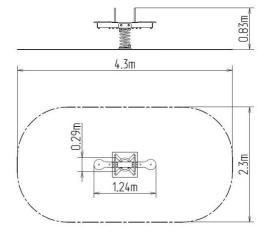

### **Basic information**

Age category 2 - 10 years Minimum area 4,3 m x 2,3 m

Equipment measurements 1,24 m x 0,29 m x 0,83 m

Free fall height:

Load capacity:

Max. number of users:

Fall zone: EN 1177

Designation: