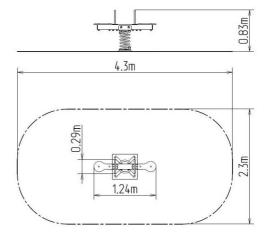

### **Basic information**

Age category 2 - 10 years Minimum area 4,3 m x 2,3 m

Equipment measurements 1,24 m x 0,29 m x 0,83 m

Free fall height:

Load capacity:

Max. number of users:

Fall zone: EN 1177

Designation: