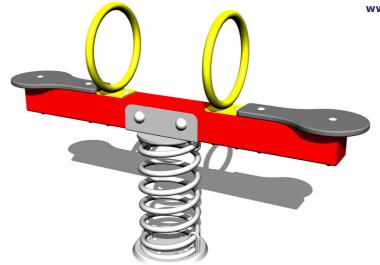

# Double seat seesaw on spring VH102KR - red

Product type VH-102KR-10

#### Material

Metal units - structural steel

Seats - HPL

Spring - special spring steel

## **Description**

The seesaw beam is made from structural steel, which is zinc coated or duplex powder coated with coat curing according to RAL to prevent corrosion and is secured to the support spring. The spring is made from special spring steel and are duplex powder coated with coat curing according to RAL to prevent corrosion.

The seats are made from HPL (High-pressure laminate, which is characterised by high colour stability and water resistance).

The handles are zinc coated or duplex powder coated with coat curing according to RAL to prevent corrosion. The swing is constructed with durability and long life in mind. Impacts are dampened by rubber bumpers. All fastening material is galvanized or stainless steel.