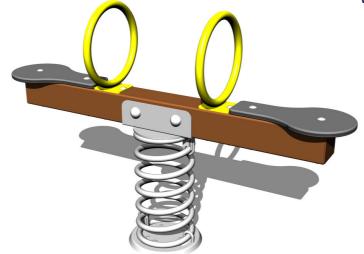

# Double seat seesaw on spring VH102KW - brown

Product type VH-102KW-10

### **Description**

The seesaw beam is made from structural steel, which is zinc coated or duplex powder coated with coat curing according to RAL to prevent corrosion and is secured to the support spring. The spring is made from special spring steel and are duplex powder coated with coat curing according to RAL to prevent corrosion.

The seats are made from HPL (High-pressure laminate, which is characterised by high colour stability and water resistance).

The handles are zinc coated or duplex powder coated with coat curing according to RAL to prevent corrosion. The swing is constructed with durability and long life in mind. Impacts are dampened by rubber bumpers. All fastening material is galvanized or stainless steel.