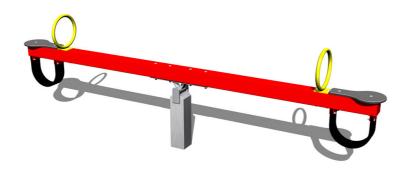

# Double seat seesaw VH201KR - red

Product type VH-201KR-10

## **Description**

The seesaw beam is made from structural steel, which is zinc coated or duplex powder coated with coat curing according to RAL to prevent corrosion and is anchored to the support structure by carriage bolts. The support structure of the see-saw is steel; it is protected against corrosion by hot-dip galvanizing and fixed in a concrete bed.

The seats are made from HPL (High-pressure laminate, which is characterised by high colour stability and water resistance).

The handles are zinc coated or duplex powder coated with coat curing according to RAL to prevent corrosion. All fastening material is galvanized or stainless steel. The swing is constructed with durability and long life in mind. Impacts are dampened by rubber bumpers.