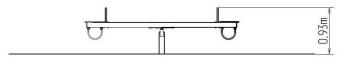

### **Basic information**

Age category 2 - 10 years Minimum area 6,1 m x 2,3 m

Equipment measurements 3,08 m x 0,29 m x 0,93 m

Free fall height:

Load capacity:

Max. number of users:

Fall zone: EN 1177

Designation: