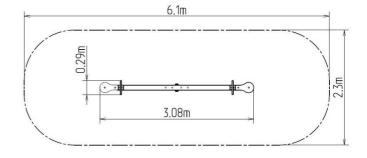

### **Basic information**

Age category 2 - 10 years Minimum area 6,1 m x 2,3 m

Equipment measurements 3,08 m x 0,29 m x 0,93 m

Free fall height:

Load capacity:

Max. number of users:

Fall zone: EN 1177

Designation: