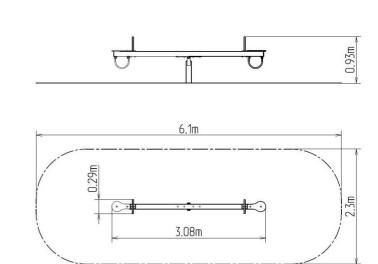

## **Basic information**

| Age category                 | 2 - 10 years             |
|------------------------------|--------------------------|
| Minimum area                 | 6,1 m x 2,3 m            |
| Equipment measurements       | 3,08 m x 0,29 m x 0,93 m |
| Free fall height:            | 1 m                      |
| Load capacity:               | 108 kg                   |
| Max. number of users:        | 2                        |
| Fall zone: EN 1177           | null                     |
| Designation:                 | exterior                 |
| Availability of spare parts: | supplied by the          |
| Certificate of Compliance:   | ČSN EN 1176 - 1, 6       |
| Material                     |                          |