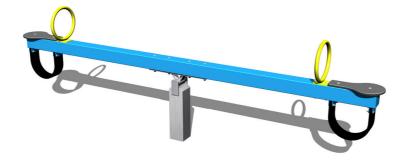

# Double seat seesaw VH201KB - blue

Product type

VH-201KB-10

#### Description

The seesaw beam is made from structural steel, which is zinc coated or duplex powder coated with coat curing according to RAL to prevent corrosion and is anchored to the support structure by carriage bolts. The support structure of the see-saw is steel; it is protected against corrosion by hot-dip galvanizing and fixed in a concrete bed.

The seats are made from HPL (High-pressure laminate, which is characterised by high colour stability and water resistance).

The handles are zinc coated or duplex powder coated with coat curing according to RAL to prevent corrosion. All fastening material is galvanized or stainless steel. The swing is constructed with durability and long life in mind. Impacts are dampened by rubber bumpers.