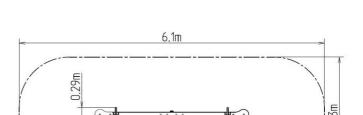

### **Basic information**

Age category 2 - 10 years Minimum area 6,1 m x 2,3 m

3,08 m x 0,29 m x 0,93 m Equipment measurements

Free fall height: 1 m 108 kg Load capacity: Max. number of users: 2 Fall zone: EN 1177 null Designation: exterior Availability of spare parts: Certificate of Compliance: