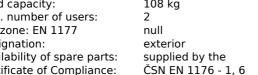

### **Basic information**

Age category 2 - 10 years Minimum area 6,1 m x 2,3 m

3,08 m x 0,29 m x 0,93 m Equipment measurements

Free fall height: 1 m 108 kg Load capacity: Max. number of users: 2 Fall zone: EN 1177 null Designation: exterior Availability of spare parts: Certificate of Compliance: