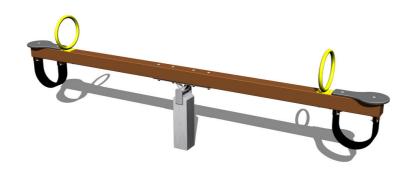

# Double seat seesaw VH201KW - brown

VH-201KW-10 Product type

#### **Material**

Metal units - structural steel

Seats - HPL

3.08m

## **Description**

The seesaw beam is made from structural steel, which is zinc coated or duplex powder coated with coat curing according to RAL to prevent corrosion and is anchored to the support structure by carriage bolts. The support structure of the see-saw is steel; it is protected against corrosion by hot-dip galvanizing and fixed in a concrete bed.

The seats are made from HPL (High-pressure laminate, which is characterised by high colour stability and water resistance).

The handles are zinc coated or duplex powder coated with coat curing according to RAL to prevent corrosion. All fastening material is galvanized or stainless steel. The swing is constructed with durability and long life in mind. Impacts are dampened by rubber bumpers.