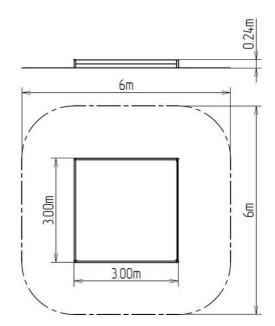

### **Basic information**

| Age category                 | from 0 years       |
|------------------------------|--------------------|
| Minimum area                 | 6 m x 6 m          |
| Equipment measurements       | 3 m x 3 m x 0,24 m |
| Free fall height:            | 0,24 m             |
| Load capacity:               | Not specified      |
| Max. number of users:        | Not specified      |
| Fall zone: EN 1177           | null               |
| Designation:                 | exterior           |
| Availability of spare parts: | supplied by the    |
| Certificate of Compliance:   | ČSN EN 1176 - 1    |
|                              |                    |