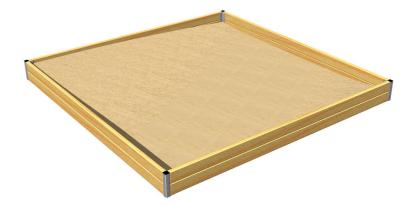

## Sandpit 3x3 m PI330D

Product type

PI-330D-10

#### Description

The sandpit is made from glued wooden supports. This solution ensures maximum protection against cracking, which is common for products made from solid wood. The wooden supports are impregnated and coated with a triple layer of lacquer, which meets the terms and conditions of the EN71/3 Standard (safe for children's toys).

The structures are anchored into the ground in steel plates, which are protected against corrosion by hot-dip galvanizing. The anchors are fastened to the play unit with bolts and their structure ensures that they are not in direct contact with the ground. All fastening material is galvanized or stainless steel.