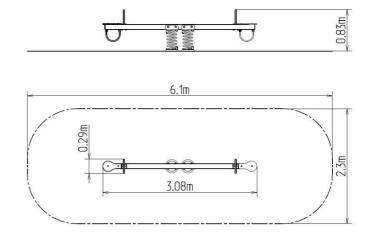

## **Basic information**

| Age category                 | 2 - 10 years             |
|------------------------------|--------------------------|
| Minimum area                 | 6,1 m x 2,3 m            |
| Equipment measurements       | 3,08 m x 0,29 m x 0,83 m |
| Free fall height:            | 1 m                      |
| Load capacity:               | 108 kg                   |
| Max. number of users:        | 2                        |
| Fall zone: EN 1177           | null                     |
| Designation:                 | exterior                 |
| Availability of spare parts: | supplied by the          |
| Certificate of Compliance:   | ČSN EN 1176 - 1, 6       |
| Matarial                     |                          |