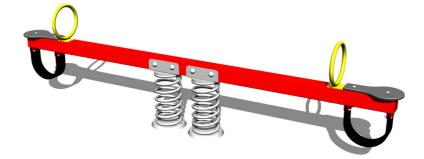

# Double seat seesaw on springs VH200KR - red

Product type

VH-200KR-10

#### Description

The seesaw beam is made from structural steel, which is zinc coated or duplex powder coated with coat curing according to RAL to prevent corrosion and is secured to the support springs. The springs are made from special spring steel and are duplex powder coated with coat curing according to RAL to prevent corrosion.

The seats are made from HPL (High-pressure laminate, which is characterised by high colour stability and water resistance).

The handles are zinc coated or duplex powder coated with coat curing according to RAL to prevent corrosion. The swing is constructed with durability and long life in mind. Impacts are dampened by rubber bumpers. All fastening material is galvanized or stainless steel.