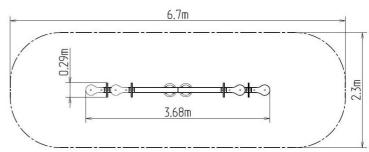

### **Basic information**

Age category 2 - 10 years 6,7 m x 2,3 m Minimum area

**Equipment measurements** 3,68 m x 0,29 m x 0,83 m

1 m Free fall height: 216 kg Load capacity: Max. number of users: 4 Fall zone: EN 1177 null Designation: exterior Availability of spare parts: supplied by the Certificate of Compliance: ČSN EN 1176 - 1, 6