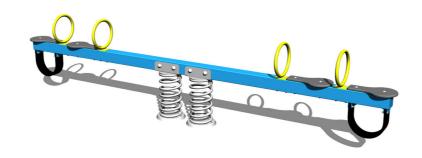

# Four seat seesaw on springs VH400KB - blue

VH-400KB-10 Product type

### **Basic information**

Age category 2 - 10 years 6,7 m x 2,3 m Minimum area

**Equipment measurements** 3,68 m x 0,29 m x 0,83 m

1 m Free fall height: 216 kg Load capacity: Max. number of users: 4 Fall zone: EN 1177 null Designation: exterior Availability of spare parts: supplied by the Certificate of Compliance: ČSN EN 1176 - 1, 6

## **Description**

The seesaw beam is made from structural steel, which is zinc coated or duplex powder coated with coat curing according to RAL to prevent corrosion and is secured to the support spring. The spring is made from special spring steel and are duplex powder coated with coat curing according to RAL to prevent corrosion.

The seats are made from HPL (High-pressure laminate, which is characterised by high colour stability and water resistance).

The handles are zinc coated or duplex powder coated with coat curing according to RAL to prevent corrosion. The swing is constructed with durability and long life in mind. Impacts are dampened by rubber bumpers. All fastening material is galvanized or stainless steel.