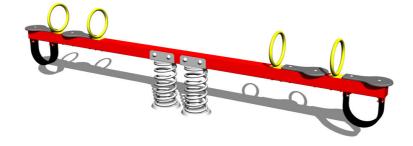

# Four seat seesaw on springs VH400KR - red

Product type

VH-400KR-10

#### Description

The seesaw beam is made from structural steel, which is zinc coated or duplex powder coated with coat curing according to RAL to prevent corrosion and is secured to the support spring. The spring is made from special spring steel and are duplex powder coated with coat curing according to RAL to prevent corrosion.

The seats are made from HPL (High-pressure laminate, which is characterised by high colour stability and water resistance).

The handles are zinc coated or duplex powder coated with coat curing according to RAL to prevent corrosion. The swing is constructed with durability and long life in mind. Impacts are dampened by rubber bumpers. All fastening material is galvanized or stainless steel.