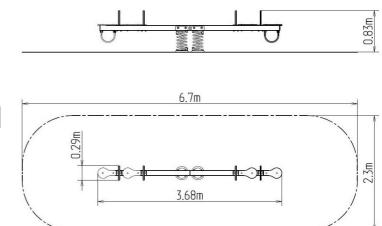

## **Basic information**

| Age category                 | 2 - 10 years             |
|------------------------------|--------------------------|
| Minimum area                 | 6,7 m x 2,3 m            |
| Equipment measurements       | 3,68 m x 0,29 m x 0,83 m |
| Free fall height:            | 1 m                      |
| Load capacity:               | 216 kg                   |
| Max. number of users:        | 4                        |
| Fall zone: EN 1177           | null                     |
| Designation:                 | exterior                 |
| Availability of spare parts: | supplied by the          |
| Certificate of Compliance:   | ČSN EN 1176 - 1, 6       |
| Material                     |                          |