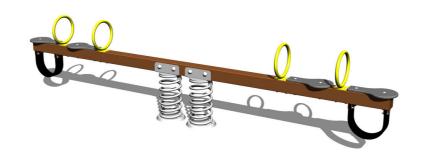

## Four seat seesaw on springs VH400KW - brown

Product type VH-400KW-10

## **Description**

The seesaw beam is made from structural steel, which is zinc coated or duplex powder coated with coat curing according to RAL to prevent corrosion and is secured to the support spring. The spring is made from special spring steel and are duplex powder coated with coat curing according to RAL to prevent corrosion.

The seats are made from HPL (High-pressure laminate, which is characterised by high colour stability and water resistance).

The handles are zinc coated or duplex powder coated with coat curing according to RAL to prevent corrosion. The swing is constructed with durability and long life in mind. Impacts are dampened by rubber bumpers. All fastening material is galvanized or stainless steel.