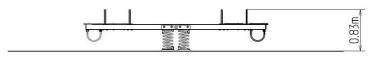

## **Basic information**

Age category 2 - 10 years Minimum area 6,7 m x 2,3 m

Equipment measurements 3,68 m x 0,29 m x 0,83 m

Free fall height:

Load capacity:

Max. number of users:

Fall zone: EN 1177

Designation: