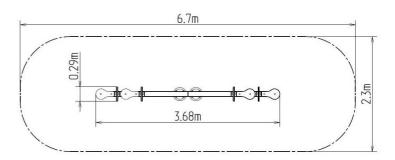

## **Basic information**

Age category 2 - 10 years Minimum area 6,7 m x 2,3 m

Equipment measurements 3,68 m x 0,29 m x 0,83 m

Free fall height:

Load capacity:

Max. number of users:

Fall zone: EN 1177

Designation: