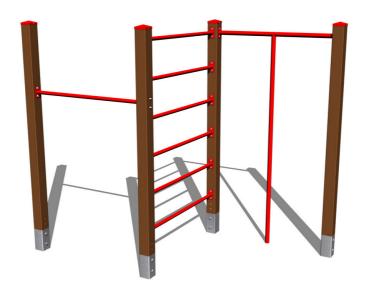

# Climbing set SS8301KW - brown

Product type SS-8301KW-20

#### **Basic information**

Age category 3 - 15 years Minimum area 7 m x 5,5 m

Equipment measurements 2,82 m x 1,21 m x 2,12 m

Free fall height: 2 m Load capacity: 162 kg Max. number of users: 3

Fall zone: EN 1177 null, 38,5 m²
Designation: exterior
Availability of spare parts: supplied by the
Certificate of Compliance: ČSN EN 1176 - 1

### **Description**

The support structure of the climbing set is made from structural steel, it is zinc coated which significantly prolongs the life of the play unit or duplex powder coated with coat curing according to RAL to prevent corrosion and it is fixed in a concrete bed. All other metallic elements are also zinc coated or duplex powder coated with coat curing according to RAL to prevent corrosion.. All fastening material is galvanized or stainleSS88 steel.

## **Equipment**

FitneSS8 rack, Swedish ladder, climbing pole.