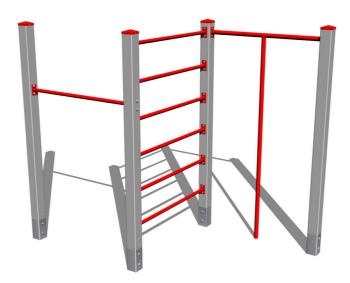

# Climbing set SS8301KS - silver

Product type SS-8301KS-20

## **Basic information**

Age category 3 - 15 years Minimum area 7 m x 5,5 m

Equipment measurements 2,82 m x 1,21 m x 2,12 m

Free fall height: 2 m Load capacity: 162 kg Max. number of users: 3

Fall zone: EN 1177 null, 38,5 m²
Designation: exterior
Availability of spare parts: supplied by the
Certificate of Compliance: ČSN EN 1176 - 1

## **Equipment**

FitneSS8 rack, Swedish ladder, climbing pole.