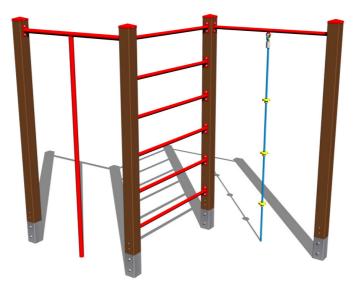

# Climbing set SS8302KW - brown

Product type SS-8302KW-20

### **Basic information**

Age category 3 - 15 years Minimum area 7 m x 5,5 m

Equipment measurements 2,82 m x 1,21 m x 2,12 m

Free fall height: 2 m
Load capacity: 162 kg
Max. number of users: 3

Fall zone: EN 1177 null, 38,5 m²
Designation: exterior
Availability of spare parts: supplied by the
Certificate of Compliance: ČSN EN 1176 - 1

## **Equipment**

Climbing pole, Swedish ladder, climbing rope.