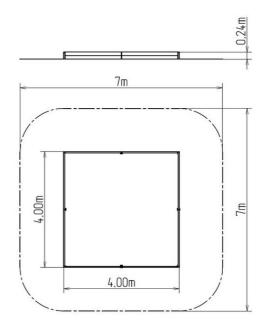

### **Basic information**

| Age category                 | from 0 years       |
|------------------------------|--------------------|
| Minimum area                 | 7 m x 7 m          |
| Equipment measurements       | 4 m x 4 m x 0,24 m |
| Free fall height:            | 0,24 m             |
| Load capacity:               | Not specified      |
| Max. number of users:        | Not specified      |
| Fall zone: EN 1177           | null               |
| Designation:                 | exterior           |
| Availability of spare parts: | supplied by the    |
| Certificate of Compliance:   | ČSN EN 1176 - 1    |
|                              |                    |