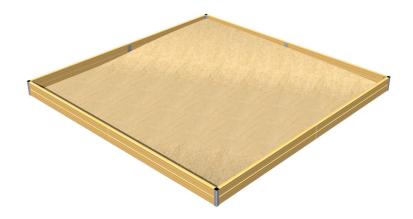

## Sandpit 4x4 m PI440D

Product type

PI-440D-10

#### Description

The sandpit is made from glued wooden supports. This solution ensures maximum protection against cracking, which is common for products made from solid wood. The wooden supports are impregnated and coated with a triple layer of lacquer, which meets the terms and conditions of the EN71/3 Standard (safe for children's toys).

The structures are anchored into the ground in steel plates, which are protected against corrosion by hot-dip galvanizing. The anchors are fastened to the play unit with bolts and their structure ensures that they are not in direct contact with the ground. All fastening material is galvanized or stainless steel.