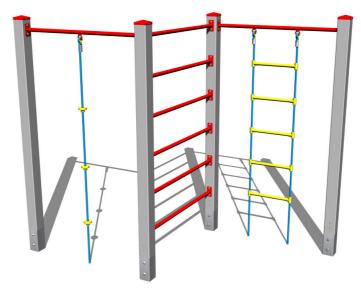

## Playground » Climbing and balancing elements



www.zaidimuaiksteles-bonita.lt



# Climbing set SS8303KS - silver

Product type SS-8303KS-20

#### **Basic information**

Age category 3 - 15 years Minimum area 7 m x 5,5 m

Equipment measurements 2,82 m x 1,21 m x 2,12 m

Free fall height: 2 m Load capacity: 162 kg Max. number of users: 3

Fall zone: EN 1177 null, 38,5 m²
Designation: exterior
Availability of spare parts: supplied by the
Certificate of Compliance: ČSN EN 1176 - 1

#### Material

Metal units - structural steel

Ropes and nets - polypropylene with a steel internal core

Plastic units - polyamide

#### **Finish**

Duplex powder coated with coat curing Hot-dip galvanizing



### Description

The support structure of the climbing set is made from structural steel, it is zinc coated which significantly prolongs the life of the play unit or duplex powder coat