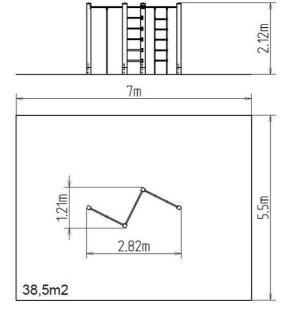

#### **Basic information**

Age category 3 - 15 years Minimum area 7 m x 5,5 m

Equipment measurements 2,82 m x 1,21 m x 2,12 m

Free fall height: 2 m Load capacity: 162 kg Max. number of users: 3

Fall zone: EN 1177 null, 38,5 m²
Designation: exterior
Availability of spare parts: supplied by the
Certificate of Compliance: ČSN EN 1176 - 1