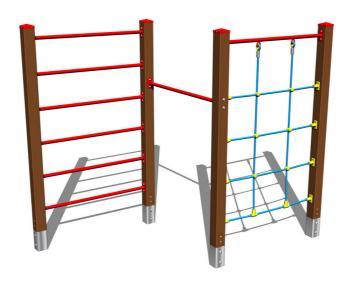

# Climbing set SS8304KW - brown

Product type SS-8304KW-20

### **Basic information**

Age category 3 - 15 years Minimum area 7 m x 5,5 m

Equipment measurements 2,82 m x 1,21 m x 2,12 m

Free fall height: 2 m

Load capacity: Not specified

Max. number of users: 3

Fall zone: EN 1177 null, 38,5 m²
Designation: exterior
Availability of spare parts: supplied by the
Certificate of Compliance: ČSN EN 1176 - 1

### Material

Metal units - structural steel

Ropes and nets - polypropylene with a steel internal core

Plastic units - polyamide

### Description

The support structure of the climbing set is made from structural steel, it is zinc coated which significantly prolongs the life of the play unit or duplex powder coated with coat curing according to RAL to prevent corrosion and it is fixed in a concrete bed. All other metallic elements are also zinc coated or duplex powder coated with coat curing according to RAL to prevent corrosion..

The climbing net is made using HERKULES material (16 mm thick ropes made from polypropylene with a steel internal core) and it is connected with plastic joints. All fastening material is galvanized or stainleSS88 steel.

## **Equipment**

Climbing net, fitneSS8 rack, Swedish ladder.