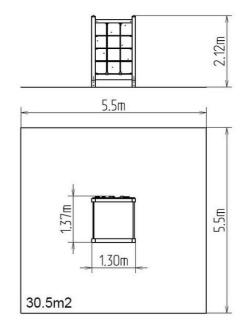

# **Basic information**

| Age category                 | 3 - 15 years              |
|------------------------------|---------------------------|
| Minimum area                 | 5,5 m x 5,5 m             |
| Equipment measurements       | 1,3 m x 1,37 m x 2,12 m   |
| Free fall height:            | 2 m                       |
| Load capacity:               | 216 kg                    |
| Max. number of users:        | 4                         |
| Fall zone: EN 1177           | null, 30,5 m <sup>2</sup> |
| Designation:                 | exterior                  |
| Availability of spare parts: | supplied by the           |
| Designation:                 | exterior                  |
| Availability of spare parts: | supplied by the           |
| Certificate of Compliance:   | ČSN EN 1176 - 1           |