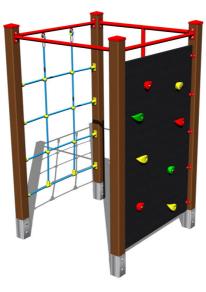

# Climbing set SS8405KW - brown

SS-8405KW-20

Product type

## Material

Climbing wall - HPL Metal units - structural steel Climbing holds - mix of silica sand and epoxy resin Ropes and nets - polypropylene with a steel internal core Plastic units - polyamide

### Description

The support structure of the climbing set is made of structural steel which is protected against corrosion by zinc coating, resulting in a very prolonged service life of the workout elements or duplex powder coated with coat curing according to RAL to prevent corrosion. All other metallic elements are also zinc coated or duplex powder coated with coat curing according to RAL to prevent corrosion.

The climbing net is made using HERKULES material (16 mm thick ropes made from polypropylene with a steel internal core) and it is connected with plastic joints. The climbing wall is made from HPL (High-preSS88ure laminate, which is characterised by high colour stability, UV resistance and water resistance). The climbing holds are made from the mix of silica sand and epoxy resin, which ensures long life, colour preservation as well as skin friendly surface. All fastening material is galvanized or stainleSS88 steel.

### Equipment

Climbing wall, climbing pole, fitneSS8 rack, climbing net.

We reserve the right to change products without prior notice, which will, from our point of view, improve quality. The pictures are only informative and the products shown may differ from the products that we currently supply. We also reserve the right to make printing errors and assume no responsibility for their possible consequences. Otherwise, our terms and conditions apply. 01.05.2025