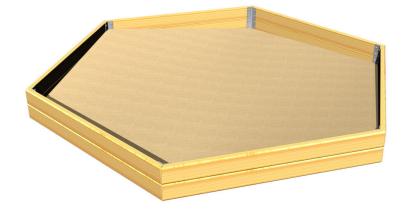

# Hexagonal sandpit PI600D

Product type

#### Description

The sandpit is made from glued wooden supports. This solution ensures maximum protection against cracking, which is common for products made from solid wood. The wooden supports are impregnated and coated with a triple layer of lacquer, which meets the terms and conditions of the EN71/3 Standard (safe for children's toys).

The structures are anchored into the ground in steel plates, which are protected against corrosion by hot-dip galvanizing. The anchors are fastened to the play unit with bolts and their structure ensures that they are not in direct contact with the ground. All fastening material is galvanized or stainless steel.