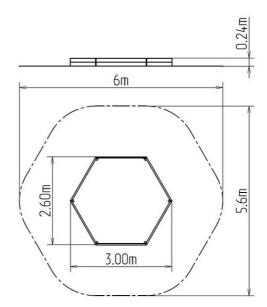

## **Basic information**

| Age category                 | from 0 years         |
|------------------------------|----------------------|
| Minimum area                 | 6 m x 5,6 m          |
| Equipment measurements       | 3 m x 2,6 m x 0,24 m |
| Free fall height:            | 0,24 m               |
| Load capacity:               | Not specified        |
| Max. number of users:        | Not specified        |
| Fall zone: EN 1177           | null                 |
| Designation:                 | exterior             |
| Availability of spare parts: | supplied by the      |
| Certificate of Compliance:   | ČSN EN 1176 - 1      |