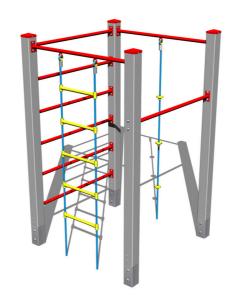

# Climbing set SS8406KS - silver

Product type SS-8406KS-20

### Description

The support structure of the climbing set is made of structural steel which is protected against corrosion by zinc coating, resulting in a very prolonged service life of the workout elements or duplex powder coated with coat curing according to RAL to prevent corrosion. All other metallic elements are also zinc coated or duplex powder coated with coat curing according to RAL to prevent corrosion.

The climbing rope and the rope ladder are made using HERKULES material (16 mm thick ropes made from polypropylene with a steel internal core) and they are connected with plastic joints. All fastening material is galvanized or stainleSS88 steel.

## Equipment

Swedish ladder, fitneSS8 rack, rope ladder, climbing rope