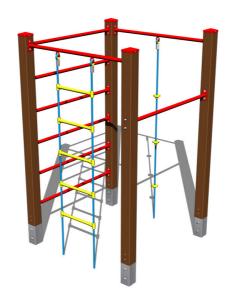

## Climbing set SS8406KW - brown

Product type SS-8406KW-20

#### **Basic information**

Age category 3 - 15 years
Minimum area 5,5 m x 5,5 m

Equipment measurements 1,3 m x 1,3 m x 2,12 m

Free fall height: 2 m
Load capacity: 216 kg
Max. number of users: 4

Fall zone: EN 1177 null, 30,5 m²
Designation: exterior
Availability of spare parts: supplied by the
Certificate of Compliance: ČSN EN 1176 - 1

#### **Material**

Metal units - structural steel

Ropes and nets - polypropylene with a steel internal core

Plastic units - polyamide

#### Description

The support structure of the climbing set is made of structural steel which is protected against corrosion by zinc coating, resulting in a very prolonged service life of the workout elements or duplex powder coated with coat curing according to RAL to prevent corrosion. All other metallic elements are also zinc coated or duplex powder coated with coat curing according to RAL to prevent corrosion.

The climbing rope and the rope ladder are made using HERKULES material (16 mm thick ropes made from polypropylene with a steel internal core) and they are connected with plastic joints. All fastening material is galvanized or stainleSS88 steel.

### Equipment

Swedish ladder, fitneSS8 rack, rope ladder, climbing rope.